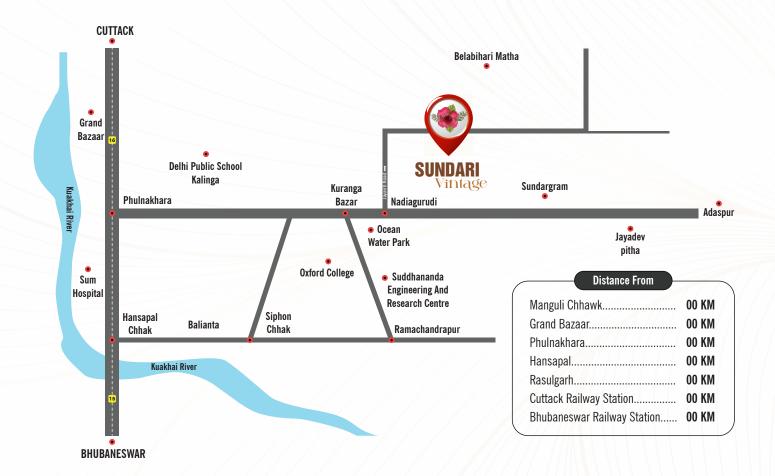

## **SUNDARI VINTAGE**

Discover the luxury of green sustainable living and modern comfort at Sundari Vintage. Strategically located at Phulnakhara-Niali-Konark Road(near Water Park Square), our project offers a perfect blend of eco-friendly design and urban amenities. Embrace green garden plotting while enjoying access to essential facilities such as a commercial area, club, temple, fishing pool, birds aviary, and community spaces. Situated at the nexus of growth, Sundari Vintage provides the housing needs of the Twin-City (Bhubaneswar-Cuttack) region, presenting a suburban concept of living that redefines the blend of modern and vintage lifestyles. Welcome to Sundari Vintage, where nature meets luxury, and convenience meets sustainability.