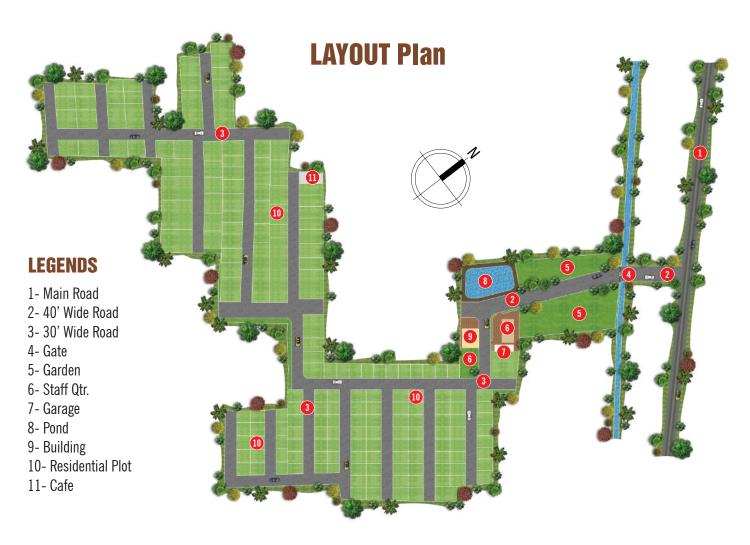

- Well planned Ready To Build Plots with 40ft main road and 30ft connecting roads adorned with lush plantations.
- Exclusive Cottages for leisure time.
- Uninterrupted electricity supply.
- Individual boundary walls for every plot.
- Streetlights illuminating every lane.
- 24/7 Security Service.

### **FUTURE ENRICHMENTS**

30000 sq ft Landscaped Garden Find peace in the lush greenery of our well planned landscaped gardens, a serene retreat amidst(among)urban life

Fishing Pool and Pond/Lake Reel in moments of joy by our scenic waterbody and enjoy leisurely fishing at the fishing pool

## **Special Aviary**

Immerse yourself in the captivating world of birds at our dedicated aviary, where sweet melodies await

**Community Gathering Space** Strengthen bonds with loved ones at our amusement space, a vibrant hub for communal activities and shared experiences