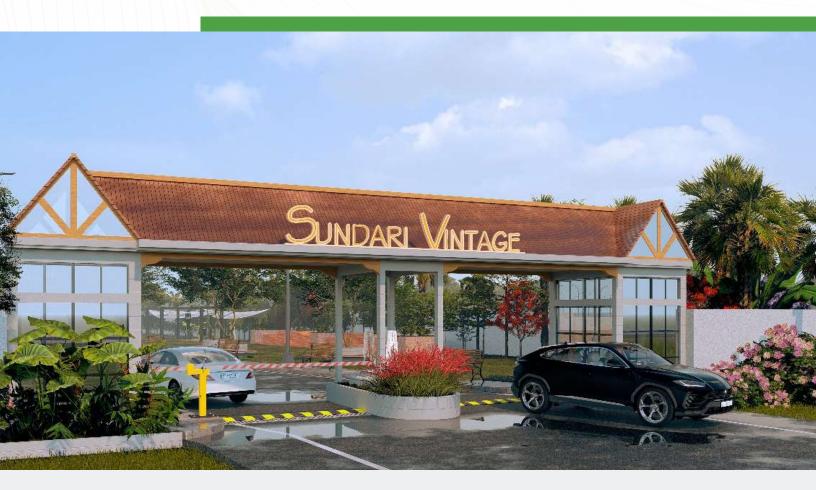

## **SUNDARI VINTAGE**

Discover the luxury of green sustainable living and modern comfort at Sundari Vintage. Strategically located at Phulnakhara-Niali-Konark Road(near Water Park Square), our project offers a perfect blend of eco-friendly design and urban amenities. Embrace green garden plotting while enjoying access to essential facilities such as a commercial area, club, temple, fishing pool, birds aviary, and community spaces. Situated at the nexus of growth, Sundari Vintage provides the housing needs of the Twin-City (Bhubaneswar-Cuttack) region, presenting a suburban concept of living that redefines the blend of modern and vintage lifestyles. Welcome to Sundari Vintage, where nature meets luxury, and convenience meets sustainability.