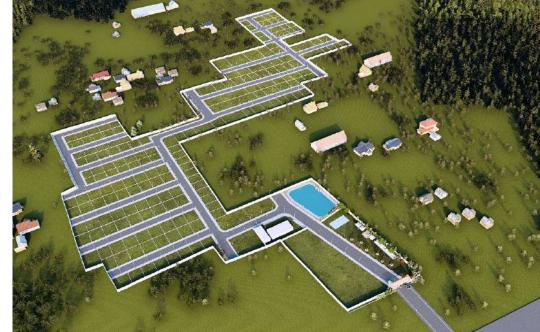

- Well planned Ready To Build Plots with 40ft main road and 30ft connecting roads adorned with lush plantations.
- Exclusive Cottages for leisure time.
- Uninterrupted electricity supply.
- Individual boundary walls for every plot.
- Streetlights illuminating every lane.
- 24/7 Security Service.

### **FUTURE ENRICHMENTS**

30000 sq ft Landscaped Garden Find peace in the lush greenery of our well planned landscaped gardens, a serene retreat amidst(among)urban life

Fishing Pool and Pond/Lake Reel in moments of joy by our scenic waterbody and enjoy leisurely fishing at the fishing pool

## **Special Aviary**

Immerse yourself in the captivating world of birds at our dedicated aviary, where sweet melodies await

**Community Gathering Space** Strengthen bonds with loved ones at our amusement space, a vibrant hub for communal activities and shared experiences